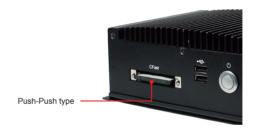

----------------------------------------------------------------------------------------------------------------------------------------------------------------------------------|
| ASB200-909-<br>4COM | Fanless chassis with IB909AF5350, Intel® i5-5350U 1.8GHz<br>CPU, 4x COM (IBD-182 COM Mini PCI-E card),<br>2x 2GB DDR3L memory, 2.5" 320GB SATA HDD<br>(w/o 60W power adaptor and VESA mount bracket) |
| ASB200-909          | Fanless chassis with IB909AF5350, Intel® i5-5350U 1.8GHz<br>CPU, 2x COM, 2x 2GB DDR3L memory,<br>2.5" 320GB SATA HDD<br>(w/o 60W power adaptor and VESA mount bracket)                               |

## **Dimensions and Drawing**





ASB200-909 Slim Type System for IBASE IB909 3.5" Disk-Size SBC

### **Intelligent Multiple I/O Ports**





### **CFast Installation**





# 2-in-1 Design for Wall Mounting & VESA Mounting