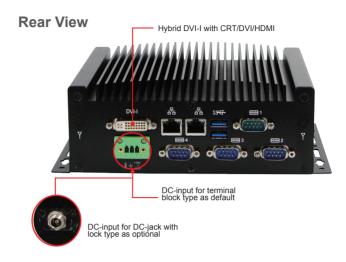

-----------|------------------------------------------------------------------------------------------------------------------------------------------------------------------------------------------------------|
| ASB200-909-<br>4COM | Fanless chassis with IB909AF5350, Intel® i5-5350U 1.8GHz<br>CPU, 4x COM (IBD-182 COM Mini PCI-E card),<br>2x 2GB DDR3L memory, 2.5" 320GB SATA HDD<br>(w/o 60W power adaptor and VESA mount bracket) |
| ASB200-909          | Fanless chassis with IB909AF5350, Intel® i5-5350U 1.8GHz<br>CPU, 2x COM, 2x 2GB DDR3L memory,<br>2.5" 320GB SATA HDD<br>(w/o 60W power adaptor and VESA mount bracket)                               |

## **Dimensions and Drawing**





ASB200-909 Slim Type System for IBASE IB909 3.5" Disk-Size SBC

### **Intelligent Multiple I/O Ports**





### **CFast Installation**





# 2-in-1 Design for Wall Mounting & VESA Mounting