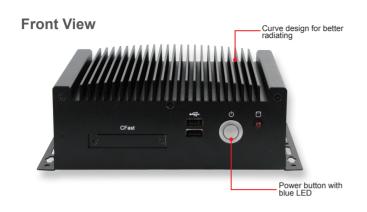

-------------|------------------------------------------------------------------------------------------------------------------------------------------------------------------------------------------------------|
| ASB200-909-<br>4COM | Fanless chassis with IB909AF5350, Intel® i5-5350U 1.8GHz<br>CPU, 4x COM (IBD-182 COM Mini PCI-E card),<br>2x 2GB DDR3L memory, 2.5" 320GB SATA HDD<br>(w/o 60W power adaptor and VESA mount bracket) |
| ASB200-909          | Fanless chassis with IB909AF5350, Intel® i5-5350U 1.8GHz<br>CPU, 2x COM, 2x 2GB DDR3L memory,<br>2.5" 320GB SATA HDD<br>(w/o 60W power adaptor and VESA mount bracket)                               |

## **Dimensions and Drawing**





ASB200-909 Slim Type System for IBASE IB909 3.5" Disk-Size SBC

### **Intelligent Multiple I/O Ports**





### **CFast Installation**





# 2-in-1 Design for Wall Mounting & VESA Mounting