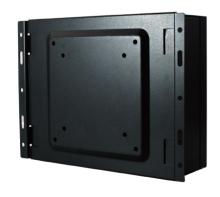

-----------------------------------------------------------------------------------------------------------------------------|
| ASB200-909-<br>4COM | Fanless chassis with IB909AF5350, Intel® i5-5350U 1.8GHz<br>CPU, 4x COM (IBD-182 COM Mini PCI-E card),<br>2x 2GB DDR3L memory, 2.5" 320GB SATA HDD<br>(w/o 60W power adaptor and VESA mount bracket) |
| ASB200-909          | Fanless chassis with IB909AF5350, Intel® i5-5350U 1.8GHz<br>CPU, 2x COM, 2x 2GB DDR3L memory,<br>2.5" 320GB SATA HDD<br>(w/o 60W power adaptor and VESA mount bracket)                               |

## **Dimensions and Drawing**





ASB200-909 Slim Type System for IBASE IB909 3.5" Disk-Size SBC

### **Intelligent Multiple I/O Ports**





### **CFast Installation**





# 2-in-1 Design for Wall Mounting & VESA Mounting