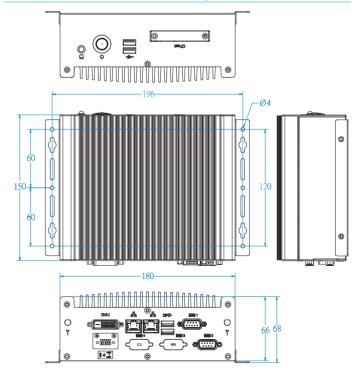

## **Dimensions and Drawing**

ASB200-909 Slim Type System for IBASE IB909 3.5" Disk-Size SBC

## **Specifications**

| System<br>Mainboard         | IB909AF-5650 / IB909AF-5350                                                                                                    |
|-----------------------------|--------------------------------------------------------------------------------------------------------------------------------|
| CPU Type                    | 5th Generation Intel® Core™ i7 5650U / i5 5350U processor                                                                      |
| System Speed                | 2.2GHz / 1.8GHz                                                                                                                |
| Memory                      | 2x 2GB DDR3L-1600 SO-DIMM memory, Max.16GB                                                                                     |
| Construction                | Aluminum & steel                                                                                                               |
| Chassis Color               | Black                                                                                                                          |
| Front Panel<br>External I/O | 1x power button 2x USB 2.0 1x CFast socket 1x HDD LED                                                                          |
| Rear Panel<br>External I/O  | 4x COM (1x RS-232/422/485 + 3x RS-232) 2x USB 3.0 ports 1x DVI-I 2x RJ-45 GbE connector 1x 12V~24V DC-in (terminal block type) |
| Storage                     | 1x 2.5" HDD or SSD                                                                                                             |
| Power Supply                | Optional 60W power adaptor                                                                                                     |
| Mounting                    | Desktop or wall mount (wall mount kit included)<br>VESA mount (option)                                                         |
| Dimensions                  | 180mm(W) x 150mm(D) x 66mm(H)<br>7.09" (W) x 5.91" (D) x 2.6" (H)                                                              |
| Operating<br>Temperature    | 0°C~45°C (32°F~113°F) (With HDD)<br>-10°C~60°C (14°F~140°F) (With SSD)                                                         |
| Storage<br>Temperature      | -20°C ~ 80°C (-4°F~176°F)                                                                                                      |
| Relative Humidity           | 5~90% @ 45°C, (non-condensing)                                                                                                 |
| Vibration                   | Operating: 0.25Grms / 5~500Hz<br>Non-operating: 1Grms / 5~500Hz                                                                |
| Shock                       | Operating: 20G / 11ms<br>Non-operating: 40G / 11ms                                                                             |
| Certification               | CE / LVD / FCC Class B / CCC                                                                                                   |
|                             |                                                                                                                                |