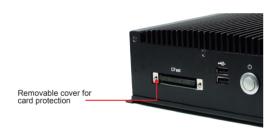

------------------------------------------------------------------------------------------------------------------------------------------------------------------------------------|
| ASB200-909-<br>4COM | Fanless chassis with IB909AF5350, Intel® i5-5350U 1.8GHz<br>CPU, 4x COM (IBD-182 COM Mini PCI-E card),<br>2x 2GB DDR3L memory, 2.5" 320GB SATA HDD<br>(w/o 60W power adaptor and VESA mount bracket) |
| ASB200-909          | Fanless chassis with IB909AF5350, Intel® i5-5350U 1.8GHz<br>CPU, 2x COM, 2x 2GB DDR3L memory,<br>2.5" 320GB SATA HDD<br>(w/o 60W power adaptor and VESA mount bracket)                               |

## **Dimensions and Drawing**





ASB200-909 Slim Type System for IBASE IB909 3.5" Disk-Size SBC

### **Intelligent Multiple I/O Ports**





### **CFast Installation**





# 2-in-1 Design for Wall Mounting & VESA Mounting