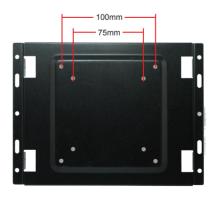

---------------------------------------------------------------------------------------------------------------------------|
| ASB200-909-<br>4COM | Fanless chassis with IB909AF5350, Intel® i5-5350U 1.8GHz<br>CPU, 4x COM (IBD-182 COM Mini PCI-E card),<br>2x 2GB DDR3L memory, 2.5" 320GB SATA HDD<br>(w/o 60W power adaptor and VESA mount bracket) |
| ASB200-909          | Fanless chassis with IB909AF5350, Intel® i5-5350U 1.8GHz<br>CPU, 2x COM, 2x 2GB DDR3L memory,<br>2.5" 320GB SATA HDD<br>(w/o 60W power adaptor and VESA mount bracket)                               |

## **Dimensions and Drawing**





ASB200-909 Slim Type System for IBASE IB909 3.5" Disk-Size SBC

### **Intelligent Multiple I/O Ports**





### **CFast Installation**





# 2-in-1 Design for Wall Mounting & VESA Mounting