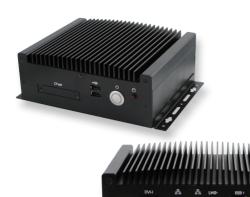

ASB200-909 Slim Type System for IBASE IB909 3.5" Disk-Size SBC

### **Features**

- Fanless system supports IBASE IB909 3.5-inch Disk-Size SBC
- Onboard 5th Gen. Intel<sup>®</sup> Core<sup>™</sup> i7 U-series processor
- iSMART- for auto-scheduler and power resume
- Supports 1x Mini PCI-E (full-size)
- Supports 1x 2.5" SATA HDD device
- Wall mount kit included
- 12V~24V DC wide-range power input